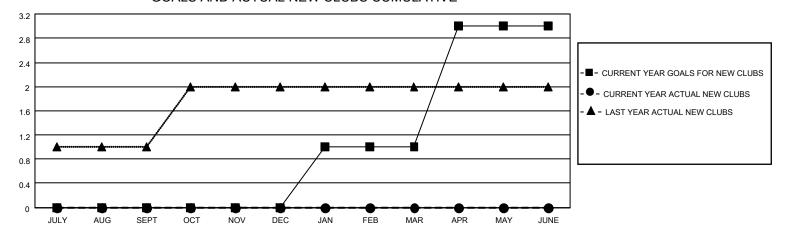

## District 4 A1

| Clubs                 |               |           |               | Members               |                        |                         |                                                    |
|-----------------------|---------------|-----------|---------------|-----------------------|------------------------|-------------------------|----------------------------------------------------|
| RESULTS FOR 2021-2022 |               |           |               | RESULTS FOR 2021-2022 |                        |                         |                                                    |
| QUARTER               | NEW CLUB GOAL | NEW CLUBS | DROPPED CLUBS | QUARTER MEM           | BER GROWTH NET<br>GOAL | MEMBER GROWTH<br>ACTUAL | DROPPED<br>MEMBERS ACTUAL<br>(including transfers) |
| JULY/AUG/SEPT         | 0             | 0         | 1             | JULY/AUG/SEPT         | 30                     | 70                      | 81                                                 |
| OCT/NOV/DEC           | 0             | 0         | 0             | OCT/NOV/DEC           | 50                     | 35                      | 85                                                 |
| JAN/FEB/MAR           | 1             | 0         | 0             | JAN/FEB/MAR           | 50                     | 38                      | 28                                                 |
| APR/MAY/JUNE          | 2             | 0         | 0             | APR/MAY/JUNE          | 50                     | 0                       | 0                                                  |

### GOALS AND ACTUAL NEW CLUBS CUMULATIVE