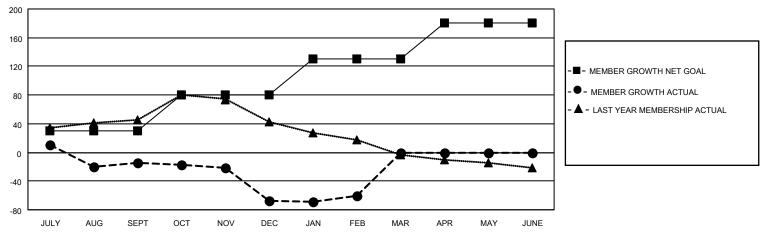

## District 4 A1

| Clubs                 |               |           |               | Members               |                        |                         |                                                    |
|-----------------------|---------------|-----------|---------------|-----------------------|------------------------|-------------------------|----------------------------------------------------|
| RESULTS FOR 2021-2022 |               |           |               | RESULTS FOR 2021-2022 |                        |                         |                                                    |
| QUARTER               | NEW CLUB GOAL | NEW CLUBS | DROPPED CLUBS | QUARTER MEM           | BER GROWTH NET<br>GOAL | MEMBER GROWTH<br>ACTUAL | DROPPED<br>MEMBERS ACTUAL<br>(including transfers) |
| JULY/AUG/SEPT         | 0             | 0         | 1             | JULY/AUG/SEPT         | 30                     | 70                      | 81                                                 |
| OCT/NOV/DEC           | 0             | 0         | 0             | OCT/NOV/DEC           | 50                     | 35                      | 85                                                 |
| JAN/FEB/MAR           | 1             | 0         | 0             | JAN/FEB/MAR           | 50                     | 38                      | 28                                                 |
| APR/MAY/JUNE          | 2             | 0         | 0             | APR/MAY/JUNE          | 50                     | 0                       | 0                                                  |

### GOALS AND ACTUAL MEMBERS CUMULATIVE

| DROPPED CLUBS: 1 |     | 29 CLUBS OF 54 ADDED 1 OR<br>MORE NEW MEMBERS | GENDER DISTRIBUTION                 |                                |  |
|------------------|-----|-----------------------------------------------|-------------------------------------|--------------------------------|--|
|                  |     | INIONE NEW WILWIDERS                          | MALE<br>FEMALE                      | 1,395 (78.77%)<br>376 (21.23%) |  |
| DROPPED MEMBERS  |     |                                               | NON BINARY PREFER NOT TO ANSWER     | 0 (0.00%)<br>0 (0.00%)         |  |
| DECEASED         | 16  |                                               | PREFER NOT TO ANSWER                | 0 (0.00%)                      |  |
| CLUB CANCELLED   | 0   | CLICK HERE FOR CUMULATIVE                     | TOTAL FAMILY UNIT MEMBERS           | 3 264                          |  |
| OTHER            | 178 | MEMBERSHIP DATA                               |                                     |                                |  |
| TOTAL            | 194 |                                               | FAMILY MEMBERS PAYING HALF DUES 135 |                                |  |
|                  |     |                                               |                                     |                                |  |